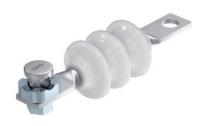

## Protective spark gap

• Protection rating IP 54

• With pre-mounted type 5001 connector for attaching round conductors Rd 8 - 10

| * * 1  | i più iii                 | ountou t  | type door                | 00111100101 | ioi attao | 9 | ound | conaa | OLOIO | 1100 11            | ,        |
|--------|---------------------------|-----------|--------------------------|-------------|-----------|---|------|-------|-------|--------------------|----------|
| Туре   | Protection<br>level<br>kV | discharge | Contact<br>voltage<br>kV |             |           |   |      |       |       | Weight kg/100 pcs. | Item No. |
| 482  - | < 10 kV                   | 25 kA     | 10                       |             |           |   |      |       | 1     | 56,000             | 5240050  |