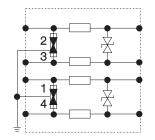

## **Connection options**

## RJ11-TELE 4-C

| Maximum continuous voltage AC V                | Uc | 120                     |
|------------------------------------------------|----|-------------------------|
| Maximum continuous voltage DC V                |    | 170                     |
| Category                                       |    | Type 1+2+3 / D1+C2+C1   |
| Lightning protection zone LPZ                  |    | 0→3                     |
| Number of poles                                |    | 4                       |
| Series resistance per wire                     |    | 8,2 Ω ± 10 %            |
| Total discharge current (8/20) kA              |    | 4                       |
| Total discharge current (10/350) kA            |    | 2                       |
| Protection level wire-wire V                   |    | <300                    |
| Protection level wire-earth V                  |    | <600                    |
| Protection level, wire-earth at 1 kV/µs (C3) V |    | <245                    |
| Frequency range                                |    | 0 - 12 MHz              |
| Insertion loss dB                              |    | ≤3                      |
| Temperature range °C                           |    | -40-80                  |
| Installation type                              |    | Connector/cable adapter |
| Connection system                              |    | RJ11                    |
| Protection rating                              |    | IP40                    |
| Earthing via:                                  |    | Connection cable        |
| Testing standard                               |    | IEC 61643-21            |