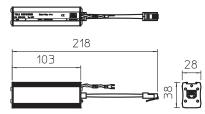

## ((5)

Data line protection device for analogue telecommunications systems

- In aluminium housing
- With 2-stage protection circuit
- Simple mounting
- Incl. 150 mm connection cable with RJ11 and/or RJ45 connectors
- Optimised bandwidth for TC systemsHat rail mounting with DLS-BS accessories (5082 38 2)

Application: For analogue telecommunication systems

| Туре          | Version                      | Connec-<br>tion<br>system |   | Weight<br>kg/100 pcs. | Item No. |
|---------------|------------------------------|---------------------------|---|-----------------------|----------|
| RJ11-TELE 4-C | Combi protection,<br>4 wires | RJ11                      | 1 | 14,000                | 5081975  |