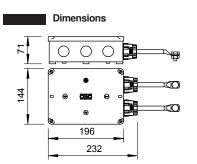

## Application: Coupling earthing systems in data technology sector (functional and operational earthing)

| Туре   | Dimension<br>mm | 0 | (10/350) | discharge           | Protec-<br>tion<br>level<br>kV |   | Weight<br>kg/100 pcs. | Item No. |
|--------|-----------------|---|----------|---------------------|--------------------------------|---|-----------------------|----------|
| FS-V20 | 196 x 144 x 71  | V |          | (0/20)<br>kA<br>100 | KV                             | 1 | 170.000               | 5099803  |